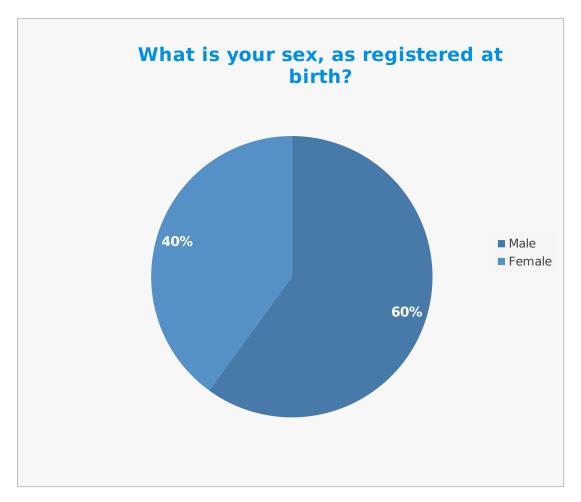

| Gender | Percentage % |
|--------|--------------|
| Male   | 60           |
| Female | 40           |

| Same gender as at birth | Percentage % |
|-------------------------|--------------|
| Yes                     | 100          |