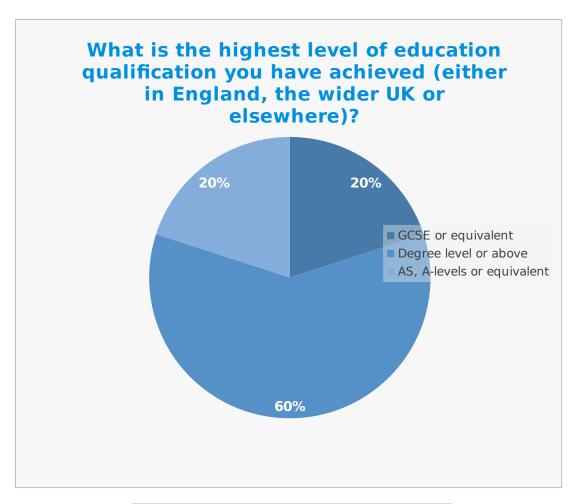

| Education level            | Percentage % |
|----------------------------|--------------|
| GCSE or equivalent         | 20           |
| Degree level or above      | 60           |
| AS, A-levels or equivalent | 20           |