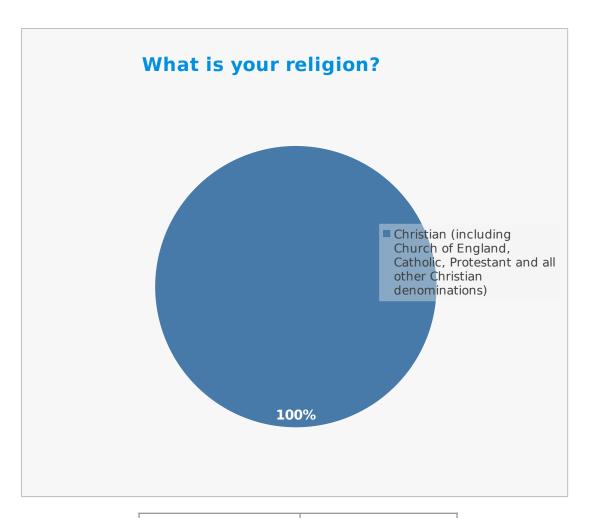

| Religion                                                                                                        | Percentage % |
|-----------------------------------------------------------------------------------------------------------------|--------------|
| Christian (including<br>Church of England,<br>Catholic, Protestant and<br>all other Christian<br>denominations) | 100          |