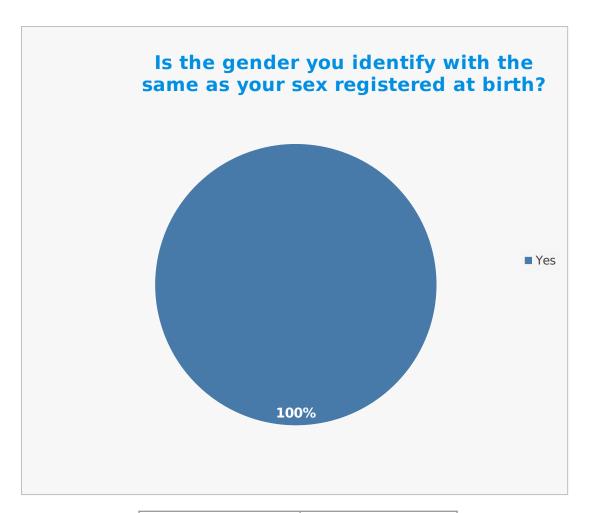

| Gender | Percentage % |
|--------|--------------|
| Male   | 60           |
| Female | 40           |

| Same gender as at birth | Percentage % |
|-------------------------|--------------|
| Yes                     | 100          |