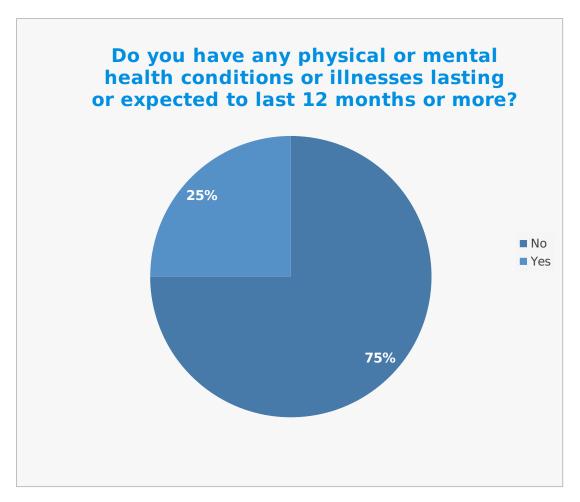

| Longterm conditions | Percentage % |
|---------------------|--------------|
| No                  | 75           |
| Yes                 | 25           |

| Age band | Percentage % |
|----------|--------------|
| 18-24    | 0            |
| 25-29    | 0            |
| 30-34    | 0            |
| 35-39    | 0            |
| 40-44    | 20           |
| 45-49    | 20           |
| 50-54    | 0            |
| 55-59    | 20           |
| 60-64    | 20           |
| 65-69    | 0            |
| 70-74    | 20           |
| 75-79    | 0            |
| 80-84    | 0            |
| 85-89    | 0            |
| 90+      | 0            |