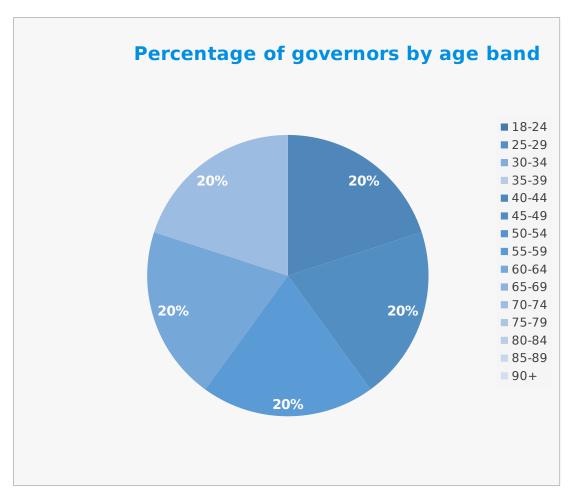

| Longterm conditions | Percentage % |
|---------------------|--------------|
| No                  | 75           |
| Yes                 | 25           |

| Age band | Percentage % |
|----------|--------------|
| 18-24    | 0            |
| 25-29    | 0            |
| 30-34    | 0            |
| 35-39    | 0            |
| 40-44    | 20           |
| 45-49    | 20           |
| 50-54    | 0            |
| 55-59    | 20           |
| 60-64    | 20           |
| 65-69    | 0            |
| 70-74    | 20           |
| 75-79    | 0            |
| 80-84    | 0            |
| 85-89    | 0            |
| 90+      | 0            |